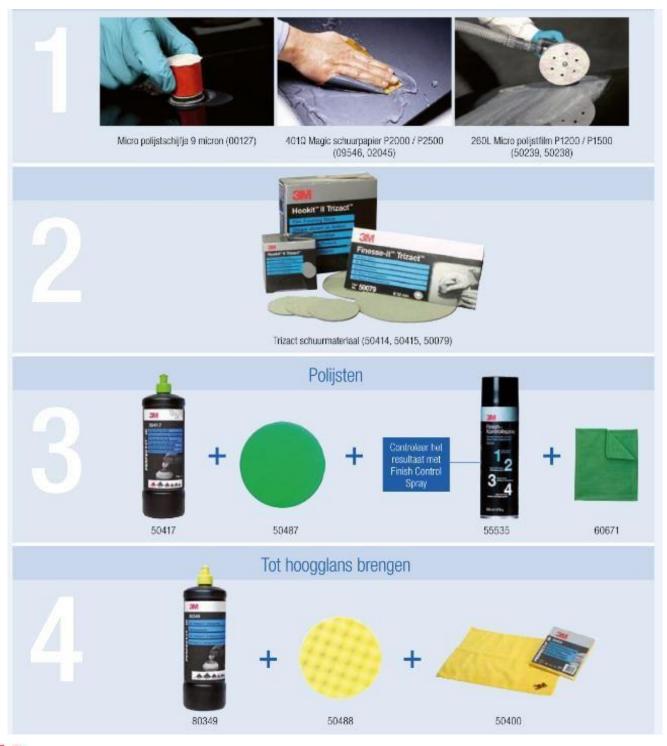

## Steps to remove paint imperfections

# Machine lacquer correction and polishing system

| Schuren | 3M 260L P800 Hookit schijf (150 mm) Depending on the severity of the damage. (eccentric rotating).                                           | 51155 |
|---------|----------------------------------------------------------------------------------------------------------------------------------------------|-------|
|         | 3M 260L P1000 Hookit schijf (150 mm)  When sanded with 260L P800, use the soft interface pad (Art No. 50544 or 50545). (eccentric rotating). | 51157 |
|         | 3M 260L P1500 Hookit schijf (150 mm) Use soft interface pad no. 50544 or 50545. (eccentric rotating).                                        | 51154 |
|         | 3M Trizact™ Hookit P3000 schijf (150 mm) Sanding with a (light) damp sanding disk. (eccentric rotating).                                     | 50414 |
|         | 3M Trizact™ Hookit 6000 schijf (150 mm) Sanding with a (light) damp sanding disk. (eccentric rotating).                                      | 51130 |

#### \*3M Fast Cut Plus XL Compound (green cap)

51052

Use 3M electric polisher with moderate pressure between 900/1000 rpm. For cleaning out until another moist layer remains, maximum rpm (2500 rpm) minimizes pressure. In combination with the 3M Sponsmop green no. 50487 (supported by support pad 09552). Removing residual compound with 3M Finish Control Spray No. 55535.

## 3M Perfect-it™ Extra Fine Compound (Yellow cap)

Use 3M electric polisher with moderate pressure between 900/1000 rpm. For drying out (can reach dry surface) maximum speed (2500 rpm) minimizing pressure. In combination with the 3M Wavelpad yellow no. 50488 (supported by support pad 09552). Removing residual compound with 3M Finish Control Spray No. 55535.